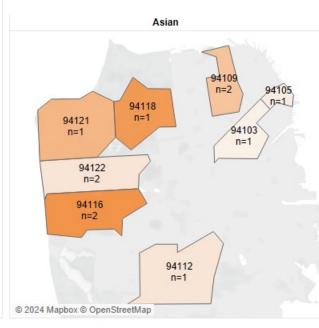

----------------|-------|-------|-------|--------------------------------|-------|------|
|                                      | 08/22 | 06/23 | 01/24 |                                | Count | Days |
| Asian                                | 672   | 291   | 42    | Grand Total                    | 38    | 46   |
| Black or African American            | 680   | 276   | 44    | Asian                          | 11    | 42   |
|                                      |       |       |       | Black or African American      | 3     | 44   |
| Latinx                               | 672   | 311   | 74    | Latinx                         | 4     | 74   |
| White                                | 650   | 259   | 45    | White                          | 20    | 45   |

## Wait List: SF Zip Code