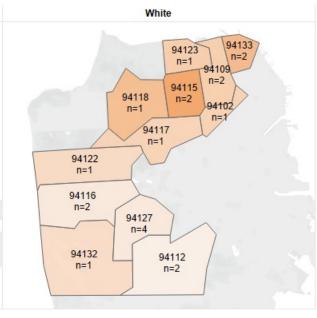

--------------|-------|-------|-------|--------------------------------|-------|------|
|                                      | 08/22 | 06/23 | 01/24 |                                | Count | Days |
| Asian                                | 672   | 291   | 42    | Grand Total                    | 38    | 46   |
| Black or African American            | 680   | 276   | 44    | Asian                          | 11    | 42   |
|                                      |       |       |       | Black or African American      | 3     | 44   |
| Latinx                               | 672   | 311   | 74    | Latinx                         | 4     | 74   |
| White                                | 650   | 259   | 45    | White                          | 20    | 45   |

## Wait List: SF Zip Code