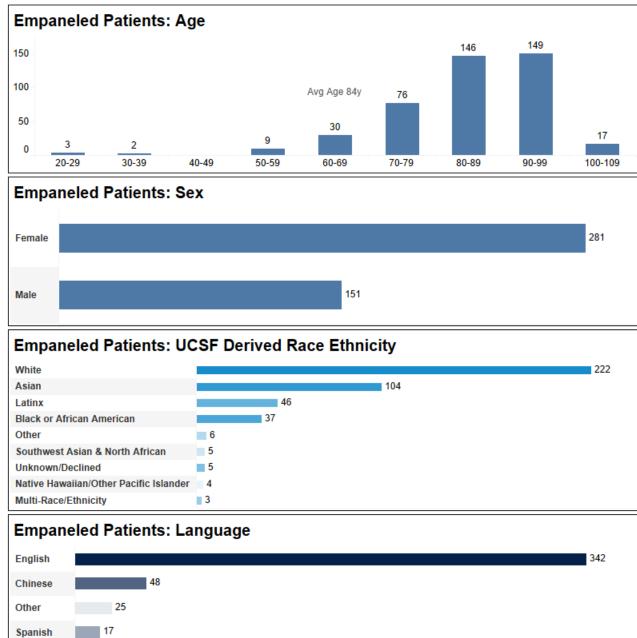

### Care at Home - FY24 Scorecard Empaneled Patients: 432

Source: APeX, 01/31/2024