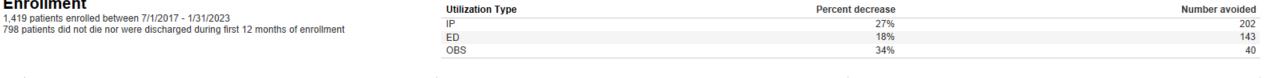

# Care at Home Scorecard

February 20th, 2024

### Care at Home - FY24 Scorecard Empaneled Patients: 432

Source: APeX, 01/31/2024





#### Care at Home - FY24 Scorecard Empaneled Patients: 432 Source: APeX, 01/31/2024







#### Care at Home - FY24 Scorecard Empaneled Patients: 432 Source: APeX, 01/31/2024

#### Utilization 12 Month Pre- and Post Care at Home Enrollment







# Care at Home - FY24 Scorecard Empaneled Patients: 432 Source: APeX, 01/31/2024

| Median Days Wait: Decrease Over Time |       |       |       | Current Wait List: Median Days |       |      |
|--------------------------------------|-------|-------|-------|--------------------------------|-------|------|
|                                      | 08/22 | 06/23 | 01/24 |                                | Count | Days |
| Asian                                | 672   | 291   | 42    | Grand Total                    | 38    | 46   |
| Black or African American            | 680   | 276   | 44    | Asian                          | 11    | 42   |
|                                      |       |       |       | Black or African American      | 3     | 44   |
| Latinx