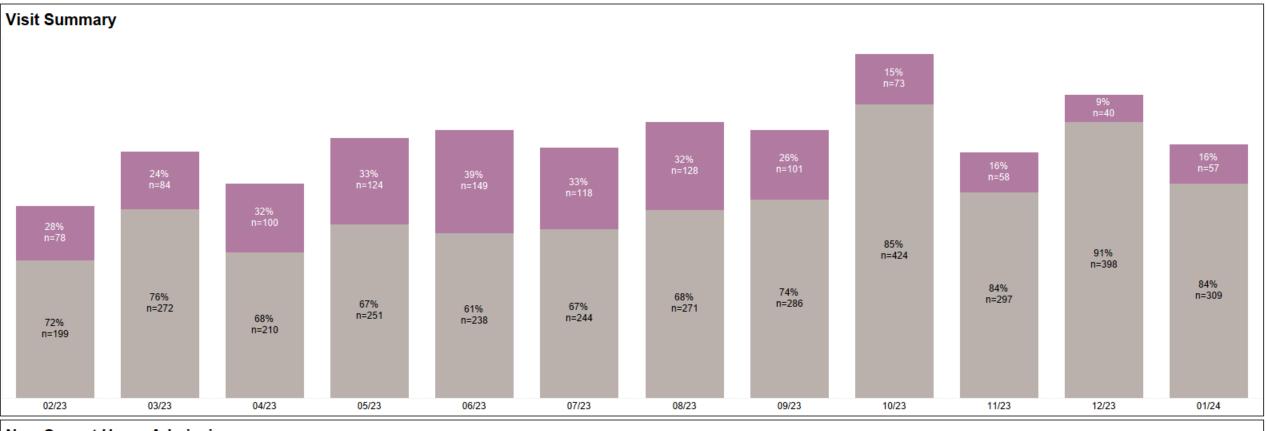

# Care at Home Scorecard

February 20th, 2024

### Care at Home - FY24 Scorecard Empaneled Patients: 432

Source: APeX, 01/31/2024





#### Care at Home - FY24 Scorecard Empaneled Patients: 432 Source: APeX, 01/31/2024







#### Care at Home - FY24 Scorecard Empaneled Patients: 432 Source: APeX, 01/31/2024

#### Utilization 12 Month Pre- and Post Care at Home Enrollment







# Care at Home - FY24 Scorecard Empaneled Patients: 432 Source: APeX, 01/31/2024

| Median Days Wait: Decrease Over Time |       |       |       | Current Wait List: Median Days |       |      |
|--------------------------------------|-------|-------|-------|--------------------------------|-------|------|
|                                      | 08/22 | 06/23 | 01/24 |                                | Count | Days |
| Asian                                | 672   | 291   | 42    | Grand Total                    | 38    | 46   |
| Black or African American            | 680   | 276   | 44    | Asian                          | 11