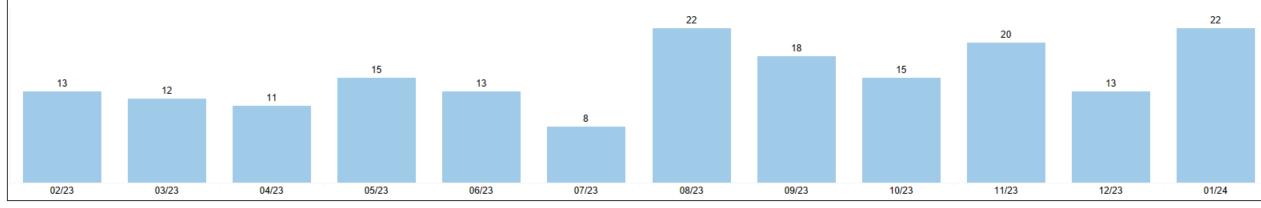

# Care at Home Scorecard

February 20th, 2024

### Care at Home - FY24 Scorecard Empaneled Patients: 432

Source: APeX, 01/31/2024





#### Care at Home - FY24 Scorecard Empaneled Patients: 432 Source: APeX, 01/31/2024







#### Care at Home - FY24 Scorecard Empaneled Patients: 432 Source: APeX, 01/31/2024

#### Utilization 12 Month Pre- and Post Care at Home Enrollment







# Care at Home - FY24 Scorecard Empaneled Patients: 432 Source: APeX, 01/31/2024

| Median Days Wait: Decrease Over Time |       |       |       | Current Wait List: Median Days |       |      |
|--------------------------------------|-------|-------|-------|--------------------------------|-------|------|
|                                      | 08/22 | 06/23 | 01/24 |                                | Count | Days |
| Asian                                | 672   | 291   | 42    | Grand Total                    | 38    | 46   |
| Black or African American            | 680   | 276   | 44    | Asian                          | 11    | 42