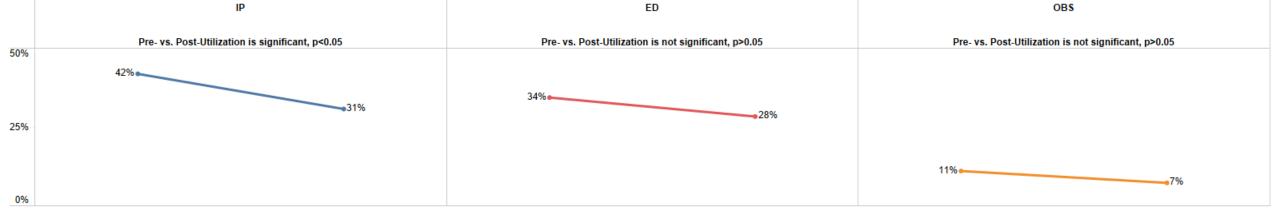

# Care at Home Scorecard

February 20th, 2024

### Care at Home - FY24 Scorecard Empaneled Patients: 432

Source: APeX, 01/31/2024





#### Care at Home - FY24 Scorecard Empaneled Patients: 432 Source: APeX, 01/31/2024







#### Care at Home - FY24 Scorecard Empaneled Patients: 432 Source: APeX, 01/31/2024

#### Utilization 12 Month Pre- and Post Care at Home Enrollment







# Care at Home - FY24 Scorecard Empaneled Patients: 432 Source: APeX, 01/31/2024

| Median Days Wait: Decrease Over Time |       |       |       | Current Wait List: Median Days |       |      |
|--------------------------------------|-------|-------|-------|--------------------------------|-------|------|
|                                      | 08/22 | 06/23 | 01/24 |                                | Count | Days |
| Asian                                | 672   | 291   | 42    | Grand Total                    | 38    | 46   |
| Black or African American            | 680   | 276   | 44    | Asian                          | 11    | 42   |
|                                      |       |       |       | Black or African American      | 3     | 44   |
| Latinx