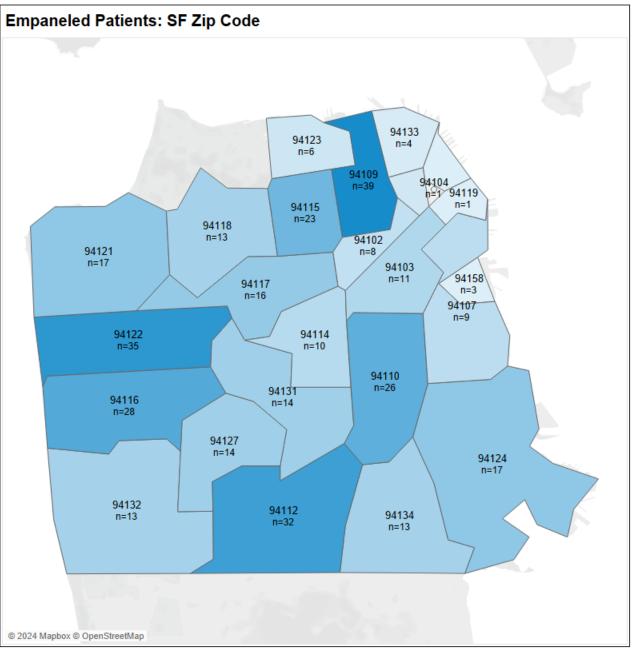

# Care at Home Scorecard

February 20th, 2024

### Care at Home - FY24 Scorecard Empaneled Patients: 432

Source: APeX, 01/31/2024





#### Care at Home - FY24 Scorecard Empaneled Patients: 432 Source: APeX, 01/31/2024







#### Care at Home - FY24 Scorecard Empaneled Patients: 432 Source: APeX, 01/31/2024

#### Utilization 12 Month Pre- and Post Care at Home Enrollment







# Care at Home - FY24 Scorecard Empaneled Patients: 432 Source: APeX, 01/31/2024

| Median Days Wait: Decrease Over Time |       |       |       | Current Wait List: Median Days |       |      |
|--------------------------------------|-------|-------|-------|--------------------------------|-------|------|
|                                      | 08/22 | 06/23 | 01/24 |                                | Count | Days |
| Asian                                | 672   | 291   | 42    | Grand Total                    | 38    | 46   |
| Black or Africa