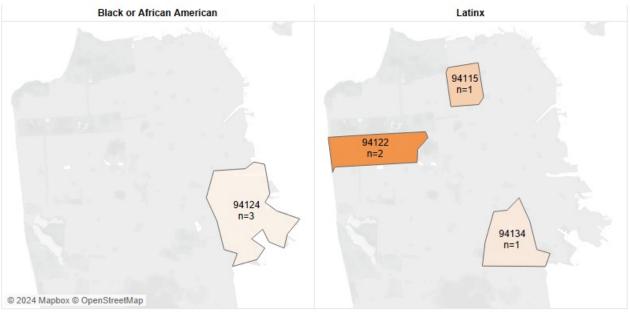

------------------|-------|-------|-------|--------------------------------|-------|------|
|                                      | 08/22 | 06/23 | 01/24 |                                | Count | Days |
| Asian                                | 672   | 291   | 42    | Grand Total                    | 38    | 46   |
| Black or African American            | 680   | 276   | 44    | Asian                          | 11    | 42   |
|                                      |       |       |       | Black or African American      | 3     | 44   |
| Latinx                               | 672   | 311   | 74    | Latinx                         | 4     | 74   |
| White                                | 650   | 259   | 45    | White                          | 20    | 45   |

## Wait List: SF Zip Code