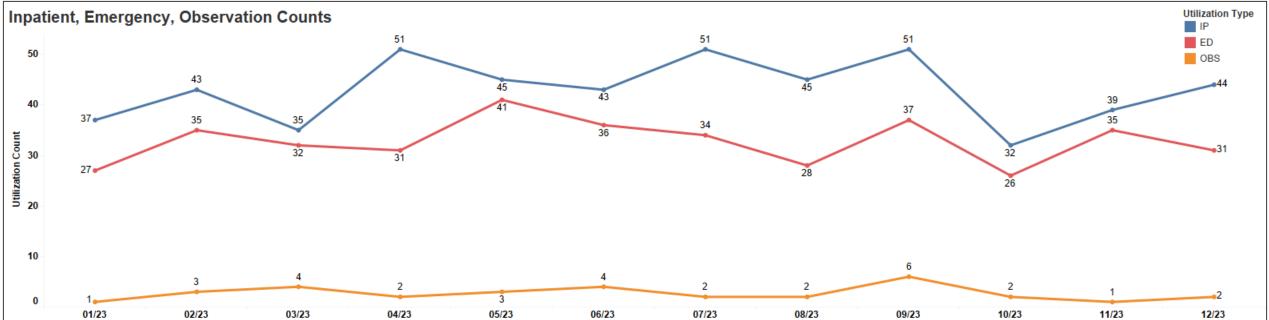

# Care at Home Scorecard

February 20th, 2024

### Care at Home - FY24 Scorecard Empaneled Patients: 432

Source: APeX, 01/31/2024





#### Care at Home - FY24 Scorecard Empaneled Patients: 432 Source: APeX, 01/31/2024







#### Care at Home - FY24 Scorecard Empaneled Patients: 432 Source: APeX, 01/31/2024

#### Utilization 12 Month Pre- and Post Care at Home Enrollment







# Care at Home - FY24 Scorecard Empaneled Patients: 432 Source: APeX, 01/31/2024

| Median Days Wait: Decrease Over Time |       |       |       | Current Wait List: Median Days |       |      |
|--------------------------------------|-------|-------|-------|--------------------------------|-------|------|
|                                      | 08/22 | 06/23 | 01/24 |                                | Count | Days |
| Asian                                | 672   | 291   | 42    | Grand Total                    | 38    | 46   |
| Black or African American            | 680   | 276   | 44    | Asian                          | 11    | 42   |
|                                      |       |       |       | Black or African American      | 3     | 44   |
| Latinx