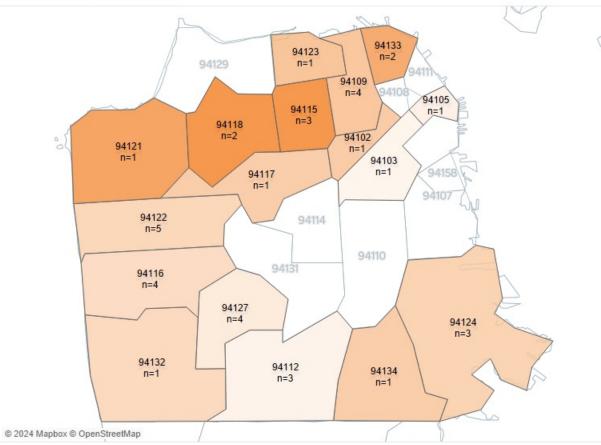

--------------------|-------|-------|-------|--------------------------------|-------|------|
|                                      | 08/22 | 06/23 | 01/24 |                                | Count | Days |
| Asian                                | 672   | 291   | 42    | Grand Total                    | 38    | 46   |
| Black or African American            | 680   | 276   | 44    | Asian                          | 11    | 42   |
|                                      |       |       |       | Black or African American      | 3     | 44   |
| Latinx                               | 672   | 311   | 74    | Latinx                         | 4     | 74   |
| White                                | 650   | 259   | 45    | White                          | 20    | 45   |

## Wait List: SF Zip Code