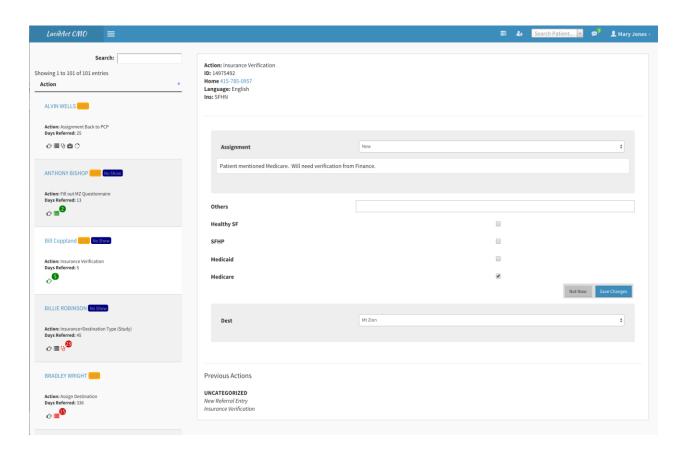

**Figure 1: Sample task list for clinic manager.** Selected patient requires insurance verification. "Action" column on the left shows patient list, pending actions, days referred, pathway step, and days at specific pathway. CCM = chronic care management, SFHN = San Francisco Health Network, SFHP = San Francisco Health Plan, "No Show" = patient was a no-show for a face-to-face clinic appointment.