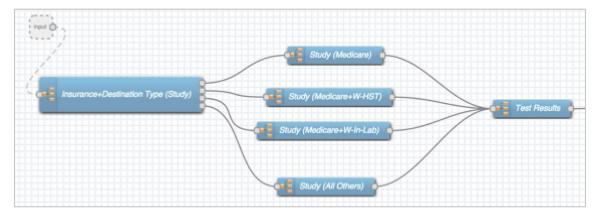

**Figure 2: Sample screenshot of pathway editor. SFGH Sleep Program.** The Actions of insurance verification and assignment of a diagnostic testing destination are mapped.

W = Westlake Sleep Center, HST = home sleep test